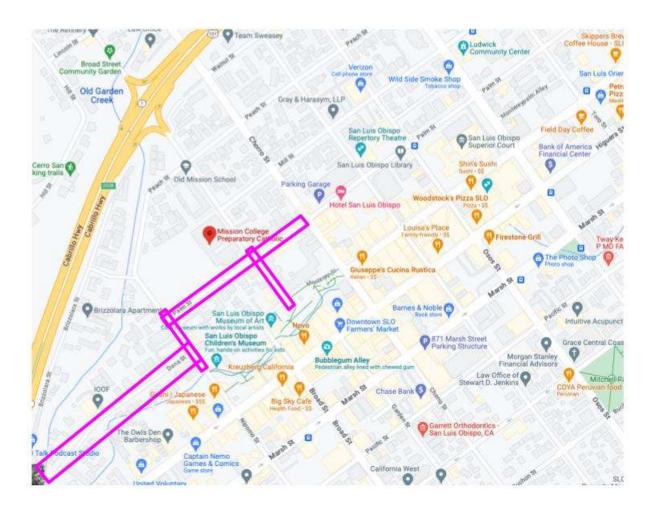

## For 10 Hour Permit Holders:

During Construction of the new parking and theater structure on the corner of Palm Street & Nipomo, San Luis Obispo Parking Services will be expanding the areas in which people with a 10 hour permit can park. Areas highlighted in Pink below are areas where 10 hour permits may not have been used in the past, but will be honored during construction, when the lot is closed.