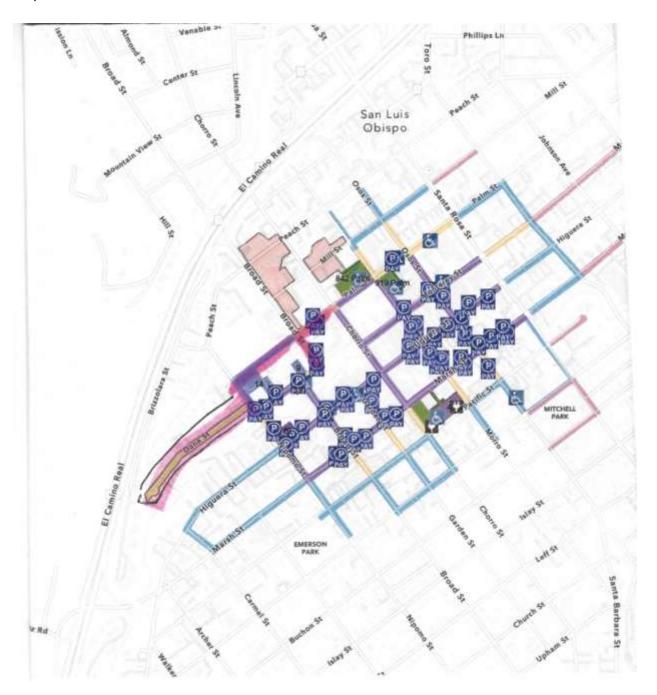

10 hour permits can also be used in the standard 10-hour meter spots as shown in blue on the map below.