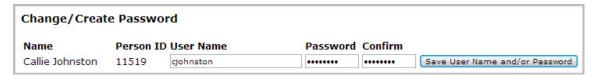

You can also communicate with teachers and other school staff online whenever necessary.

Here's how to access our easy-to-use Family Portal:

- Click Create New Family Portal Account.
- Type your email address and click **Create Account**. An email will be sent which includes a link to create your Family Portal login. The link is active for 6 hours.
- Select the Click to Create your Family Portal Login link.
- A web browser displays your **Name** and **FACTS Person ID**.
- Type a **User Name, Password,** and **Confirm** your password.

Click Save User Name and/or Password.

A message displays at the top of the browser, "User Name/Password successfully updated."

• Family Portal allows you to access: